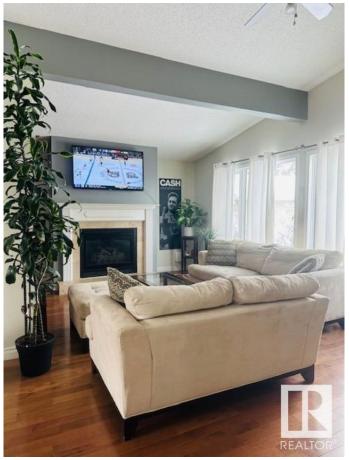

# \$495,000

5 Bedroom, 2.00 Bathroom, 1,131 sqft Single Family on 0.00 Acres

Forest Lawn (St. Albert), St. Albert, AB

Visit the Listing Brokerage (and/or listing REALTOR®) website to obtain additional information. 4 level split located in highly sought after mature area, well treed and close to parks, trails and schools. Hardwood floors in main living area, tile bathrooms newer carpet in lower level bedroom, large fenced yard loaded with trees and annual flowers and plants. Maintenance free deck, forever metal roof. Gas fireplace. Single car garage insulated and drywalled.

### Interior

Interior Features ensuite bathroom

Appliances See Remarks

Heating Forced Air-1, Natural Gas

Fireplace Yes

Fireplaces Mantel

Stories 2

Has Basement Yes