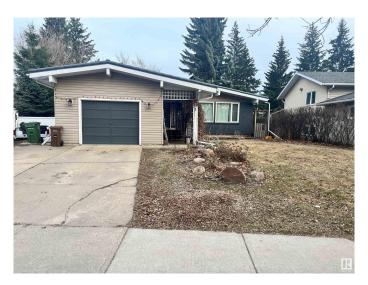

# \$495,000

5 Bedroom, 2.00 Bathroom, 1,131 sqft Single Family on 0.00 Acres

Forest Lawn (St. Albert), St. Albert, AB

Visit the Listing Brokerage (and/or listing REALTOR®) website to obtain additional information. 4 level split located in highly sought after mature area, well treed and close to parks, trails and schools. Hardwood floors in main living area, tile bathrooms newer carpet in lower level bedroom, large fenced yard loaded with trees and annual flowers and plants. Maintenance free deck, forever metal roof. Gas fireplace. Single car garage insulated and drywalled.

#### **Exterior**

Exterior Wood, Vinyl

Exterior Features Fenced, Fruit Trees/Shrubs, Landscaped, Public Transportation,

Schools, Shopping Nearby

Roof Metal

Construction Wood, Vinvl

Foundation Concrete Perimeter