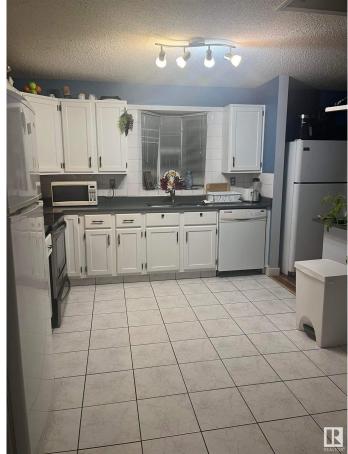

## \$599.000

5 Bedroom, 3.00 Bathroom, 1,324 sqft Single Family on 0.00 Acres

Akinsdale, St. Albert, AB

Looking for a LARGER yard?, this 1320 square foot bungalow in Akinsdale will fit perfectly. With its 68' x 110' lot, there's just that little bit extra that everyone needs. Spacious, open plan, super kitchen with oak cabinets and skylight to let the sunshine in, dining(or family) room with sliding doors out to the deck and gorgeous backyard. 3 nice sized bedrooms up, master features a 3 piece en suite, so there's no lineups. Basement finished with an enormous rec room and a bedroom. Central air conditioning. This property has been lovingly maintained with newer fences, deck, garage door and driveway.