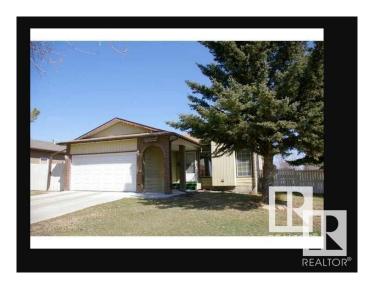

## \$599.000

5 Bedroom, 3.00 Bathroom, 1,324 sqft Single Family on 0.00 Acres

Akinsdale, St. Albert, AB

Looking for a LARGER yard?, this 1320 square foot bungalow in Akinsdale will fit perfectly. With its 68' x 110' lot, there's just that little bit extra that everyone needs. Spacious, open plan, super kitchen with oak cabinets and skylight to let the sunshine in, dining(or family) room with sliding doors out to the deck and gorgeous backyard. 3 nice sized bedrooms up, master features a 3 piece en suite, so there's no lineups. Basement finished with an enormous rec room and a bedroom. Central air conditioning. This property has been lovingly maintained with newer fences, deck, garage door and driveway.