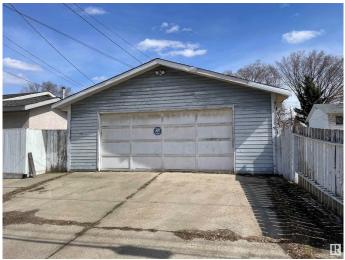

# \$274,900 - 12816 103 Street, Edmonton

MLS® #E4431886

# \$274,900

0 Bedroom, 0.00 Bathroom, Single Family on 0.00 Acres

Lauderdale, Edmonton, AB

Investment opportunity located in the Heart of Lauderdale! This property is perfectly positioned on a quiet, family-friendly street, offering both privacy and strong builder vibes. Sitting on a generously sized lot with excellent land use potential, its an ideal opportunity for savvy investors or future redevelopment. This property includes a double detached garage, existing home ( no warranties or representation). Looking to build? This one offers endless potential- well matured neighborhood !! Close to all amenities, schools, parks, shopping and dining!







| E4431886        |
|-----------------|
| \$274,900       |
| 0.00            |
| 0.00            |
| Single Family   |
| Vacant Lot/Land |
| Bungalow        |
| Active          |
|                 |

# **Community Information**

| Address     | 12816 103 Street |
|-------------|------------------|
| Area        | Edmonton         |
| Subdivision | Lauderdale       |



| City        | Edmonton |
|-------------|----------|
| County      | ALBERTA  |
| Province    | AB       |
| Postal Code | T5E 4M1  |

#### Amenities

Parking Double Garage Detached

### Exterior

Exterior Features Back Lane, Fenced, Playground Nearby, Public Transportation, Schools, Shopping Nearby

# **Additional Information**

| Date Listed    | April 18th, 2025 |
|----------------|------------------|
| Days on Mark