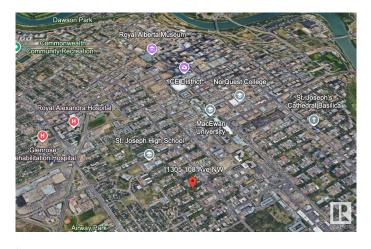

# \$449,000 - 11305 108 Avenue, Edmonton

MLS® #E4431867

#### \$449,000

0 Bedroom, 0.00 Bathroom, Single Family on 0.00 Acres

Queen Mary Park, Edmonton, AB

Great opportunity to transform the existing site into a new multi-family dwelling of your choice. With the new zoning by-law passed by the City of Edmonton, the possibilities here are endless. Located very close to trendy 124 street. With the new zoning bylaw, this location becomes RM - Medium Scale Residential. In this particular instance the zoning modifier of H16 means that any development is 16 meters hight maximum and that translates into a 4 story building. This zone also allows commercial uses at the ground floor of residential buildings to encourage mixed use development and to provide local services to the neighbourhood.

### **Community Information**

| Address | 11305 108 Avenue |
|---------|------------------|
| Area    | Edmonton         |

| Subdivision | Queen Mary Park |
|-------------|-----------------|
| City        | Edmonton        |
| County      | ALBERTA         |
| Province    | AB              |
| Postal Code | T5H 1B5         |

# Exterior

Exterior Features Flat Site, Level Land, Public Transportation, Schools, View City, View Downtown