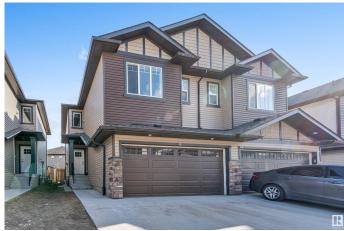

# \$479,999 - 40 1703 16 Avenue, Edmonton

MLS® #E4431763

### \$479,999

4 Bedroom, 3.50 Bathroom, 1,507 sqft Condo / Townhouse on 0.00 Acres

Laurel, Edmonton, AB

DOUBLE CAR GARAGE, SEPARATE ENTRANCE to basement this Half Duplex has it all. On main floor you will find beautiful kitchen up to ceiling cabinets with quartz countertops, stainless steel appliances, living room with fireplace, nook and 1/2 bath. Spindle railing on stairs. up stairs you will find spacious bonus area, Master bedroom with his own en suite bath. 2 other good size bedrooms and common full bath, top floor laundry. Basement is fully finished with another kitchen a full bath, 1 Bedroom, separate laundry. close to all shopping and major roads.

#### **Essential Information**

MLS® # E4431763 Price \$479,999

Bedrooms 4

Bathrooms 3.50

Full Baths 3

Half Baths 1

Square Footage 1,507 Acres 0.00 Year Built 2018

Type Condo / Townhouse