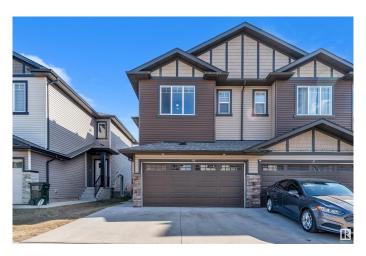

# \$479,999 - 40 1703 16 Avenue, Edmonton

MLS® #E4431763

### \$479,999

4 Bedroom, 3.50 Bathroom, 1,507 sqft Condo / Townhouse on 0.00 Acres

Laurel, Edmonton, AB

DOUBLE CAR GARAGE, SEPARATE ENTRANCE to basement this Half Duplex has it all. On main floor you will find beautiful kitchen up to ceiling cabinets with quartz countertops, stainless steel appliances, living room with fireplace, nook and 1/2 bath. Spindle railing on stairs. up stairs you will find spacious bonus area, Master bedroom with his own en suite bath. 2 other good size bedrooms and common full bath, top floor laundry. Basement is fully finished with another kitchen a full bath, 1 Bedroom, separate laundry. close to all shopping and major roads.

#### **Essential Information**

MLS® # E4431763 Price \$479,999

Bedrooms 4

Bathrooms 3.50

Full Baths 3

Half Baths 1

Square Footage 1,507 Acres 0.00 Year Built 2018

Type Condo / Townhouse