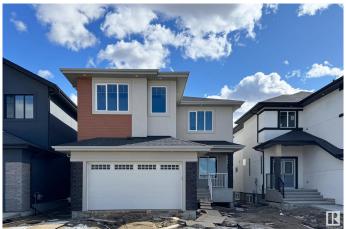

#### \$779,000

4 Bedroom, 4.00 Bathroom, 2,807 sqft Single Family on 0.00 Acres

Southfork, Leduc, AB

Stunning WALKOUT home in Southfork, Leduc. Backing onto a walking trail and school! Features a double garage, main floor bedroom with full bathroom, open-to-above living room, and an extended kitchen with island and pantry. Upstairs offers a bonus room and three primary bedrooms, each with ensuites and walk-in closets. The main ensuite boasts a standalone tub and custom shower. Unfinished walkout basement can be customized as per requirement. Located near ponds, parks, and schoolsâ€"perfect for families seeking luxury, space, and convenience!

## **Essential Information**

MLS® # E4431560 Price \$779,000

Bedrooms 4

Bathrooms 4.00

Full Baths 4

Square Footage 2,807 Acres 0.00 Year Built 2024

Type Single Family

Sub-Type Detached Single Family

#### **Exterior**

Exterior Wood, Stone, Stucco, Hardie Board Siding

Exterior Features Airport Nearby, Playground Nearby, Schools, Shopping Nearby

Roof Asphalt Shingles

Construction Wood, Stone, Stucco, Hardie Board Siding