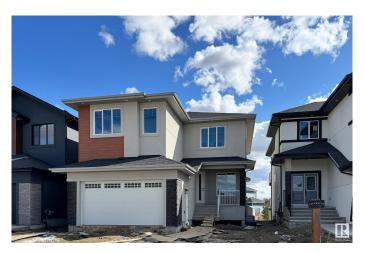

#### \$779,000

4 Bedroom, 4.00 Bathroom, 2,807 sqft Single Family on 0.00 Acres

Southfork, Leduc, AB

Stunning WALKOUT home in Southfork, Leduc. Backing onto a walking trail and school! Features a double garage, main floor bedroom with full bathroom, open-to-above living room, and an extended kitchen with island and pantry. Upstairs offers a bonus room and three primary bedrooms, each with ensuites and walk-in closets. The main ensuite boasts a standalone tub and custom shower. Unfinished walkout basement can be customized as per requirement. Located near ponds, parks, and schoolsâ€"perfect for families seeking luxury, space, and convenience!

## **Essential Information**

MLS® # E4431560 Price \$779,000

Bedrooms 4

Bathrooms 4.00

Full Baths 4

Square Footage 2,807 Acres 0.00 Year Built 2024

Type Single Family

Sub-Type Detached Single Family

#### **Exterior**

Exterior Wood, Stone, Stucco, Hardie Board Siding

Exterior Features Airport Nearby, Playground Nearby, Schools, Shopping Nearby

Roof Asphalt Shingles

Construction Wood, Stone, Stucco, Hardie Board Siding