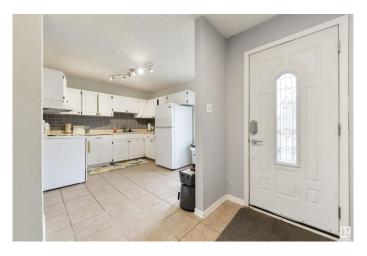

#### Interior

Interior Features ensuite bathroom

Appliances Dishwasher-Built-In, Dryer, Hood Fan, Refrigerator, Stove-Electric,

Washer, Window Coverings

Heating Forced Air-1, Natural Gas

Stories 3

Has Basement Yes