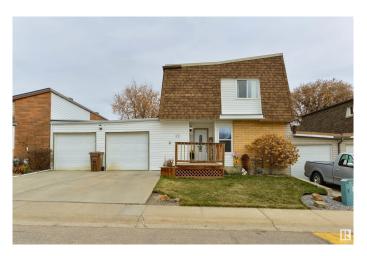

### \$294,900

4 Bedroom, 2.00 Bathroom, 1,385 sqft Condo / Townhouse on 0.00 Acres

Grandin, St. Albert, AB

Great Townhouse in St. Albert! This spacious 1,400 sq ft home is a perfect choice for first-time buyers or families. It offers lots of privacy with no shared walls, a fenced backyard, and a large deckâ€"great for outdoor living. Inside, you'II find FOUR bedrooms upstairs, including a primary bedroom with a walk-in closet and Ensuite. The main bathroom features a relaxing soaker tub. The home is clean, well-kept, and comes with five appliances. The double garage has easy access from the backyard, and the partially finished basement gives you extra space for a playroom, TV area, or storage. A solid, affordable home in a great community ready for you to move in!

#### **Essential Information**

MLS® # E4431494
Price \$294,900
Bedrooms 4

Bathrooms 2.00

Full Baths 1

Half Baths 2

Square Footage 1,385

Acres 0.00

Year Built 1974

Type Condo / Townhouse

Sub-Type Townhouse

Style 2 Storey

Status Active