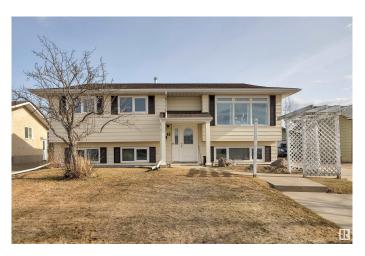

## **\$465,000 - 41 South Park Drive, Leduc**

MLS® #E4431128

## \$465.000

4 Bedroom, 2.50 Bathroom, 1,171 sqft Single Family on 0.00 Acres

South Park, Leduc, AB

Beautifully maintained, 4 bed 3 bath bi-level home in the quiet community of South Park! This is a great family home, with ample room upstairs featuring a generous eat-in kitchen, dining room and living room, and a fully finished basement featuring a rec-room and lots of storage space. The home also has a beautiful back yard with a detached 2 car garage, and a shed! From your private deck, you can watch the kids play in the yard, or in the park on the other side of the fence! The location doesn't get much better - with just a short walk to schools, playgrounds and the Leduc Recreation Centre!

## **Essential Information**

MLS® # E4431128 Price \$465,000

Bedrooms 4

Bathrooms 2.50

Full Baths 2

Half Baths 1

Square Footage 1,171

Acres 0.00 Year Built 1978

Type Single Family

Sub-Type Detached Single Family

Style Bi-Level Status Active

## **Community Information**

Address 41 South Park Drive

Area Leduc

Subdivision South Park

City Leduc

County ALBERTA

Province AB

Postal Code T9E 4X2