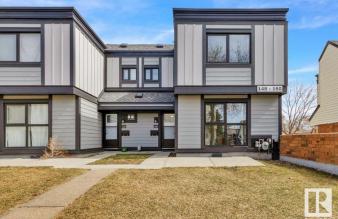

## \$159,900

3 Bedroom, 1.50 Bathroom, 1,187 sqft Condo / Townhouse on 0.00 Acres

Rundle Heights, Edmonton, AB

This unit in Parkhaven is one of the best buys to hit the market in recent months. Features laminate and vinyl flooring throughout, no carpet. This unit is well maintained and recently updated with all new paint and counter tops in the kitchen and bathroom. This is one of the rare units to have the handy upgrade of wall lighting in the bedrooms. The best part is there is no need to live through the nightmare of future exterior renovations because this unit has already been totally redone with new vinyl siding, windows and doors.