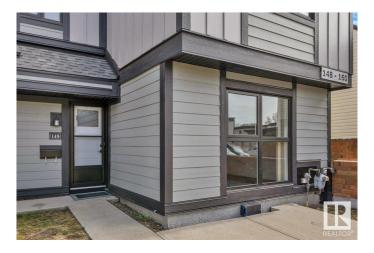

## \$159,900

3 Bedroom, 1.50 Bathroom, 1,187 sqft Condo / Townhouse on 0.00 Acres

Rundle Heights, Edmonton, AB

This unit in Parkhaven is one of the best buys to hit the market in recent months. Features laminate and vinyl flooring throughout, no carpet. This unit is well maintained and recently updated with all new paint and counter tops in the kitchen and bathroom. This is one of the rare units to have the handy upgrade of wall lighting in the bedrooms. The best part is there is no need to live through the nightmare of future exterior renovations because this unit has already been totally redone with new vinyl siding, windows and doors.