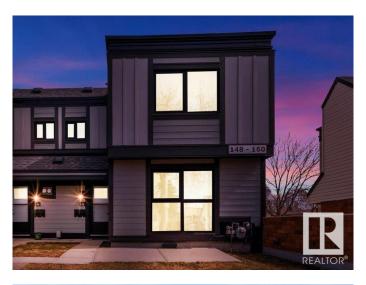

## \$159,900

3 Bedroom, 1.50 Bathroom, 1,187 sqft Condo / Townhouse on 0.00 Acres

Rundle Heights, Edmonton, AB

This unit in Parkhaven is one of the best buys to hit the market in recent months. Features laminate and vinyl flooring throughout, no carpet. This unit is well maintained and recently updated with all new paint and counter tops in the kitchen and bathroom. This is one of the rare units to have the handy upgrade of wall lighting in the bedrooms. The best part is there is no need to live through the nightmare of future exterior renovations because this unit has already been totally redone with new vinyl siding, windows and doors.