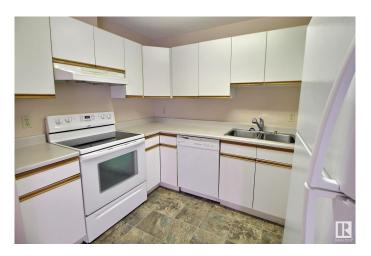

## \$145,000

2 Bedroom, 2.00 Bathroom, 943 sqft Condo / Townhouse on 0.00 Acres

La Perle, Edmonton, AB

Located in West Edmonton close to shopping, restaurants and the West End Seniors centre. This ground floor unit is located in the same building as the pool, hot tub, gym and social room. Because it's a corner unit, there are extra windows and Aton of natural light in the living space. Featuring 2 bedrooms, 2 bathrooms and in suite laundry - this unit is a must see!

## Interior

Interior Features ensuite bathroom

Appliances Dishwasher-Built-In, Dryer, Refrigerator, Stove-Electric, Washer

Heating Baseboard, Water