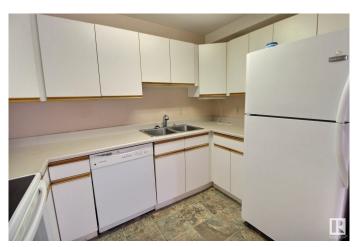

## \$145,000

2 Bedroom, 2.00 Bathroom, 943 sqft Condo / Townhouse on 0.00 Acres

La Perle, Edmonton, AB

Located in West Edmonton close to shopping, restaurants and the West End Seniors centre. This ground floor unit is located in the same building as the pool, hot tub, gym and social room. Because it's a corner unit, there are extra windows and Aton of natural light in the living space. Featuring 2 bedrooms, 2 bathrooms and in suite laundry - this unit is a must see!

## Interior

Interior Features ensuite bathroom

Appliances Dishwasher-Built-In, Dryer, Refrigerator, Stove-Electric, Washer

Heating Baseboard, Water