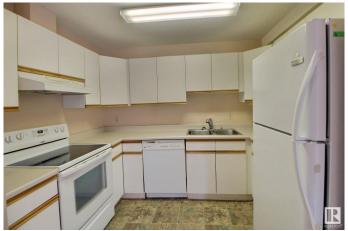

## \$145,000

2 Bedroom, 2.00 Bathroom, 943 sqft Condo / Townhouse on 0.00 Acres

La Perle, Edmonton, AB

Located in West Edmonton close to shopping, restaurants and the West End Seniors centre. This ground floor unit is located in the same building as the pool, hot tub, gym and social room. Because it's a corner unit, there are extra windows and Aton of natural light in the living space. Featuring 2 bedrooms, 2 bathrooms and in suite laundry - this unit is a must see!

## Interior

Interior Features ensuite bathroom

Appliances Dishwasher-Built-In, Dryer, Refrigerator, Stove-Electric, Washer

Heating Baseboard, Water