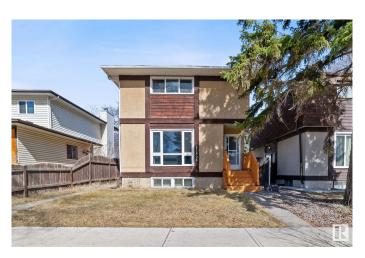

### \$374,500

4 Bedroom, 2.50 Bathroom, 1,346 sqft Single Family on 0.00 Acres

Calder, Edmonton, AB

This property is perfect for a first time home buyer, small family or investor. This home features loads of recent upgrades including shingles, hot water tank, windows, flooring, furnace, attic insulation and more. There are 3 good sized bedrooms on the 2nd floor, a 2nd kitchen in the basement with separate side entrance. As well, there is a park and play ground directly behind the property.

# **Essential Information**

MLS® # E4430565 Price \$374,500

Bedrooms 4
Bathrooms 2.50
Full Baths 2
Half Baths 1

Square Footage 1,346 Acres 0.00 Year Built 1974

Type Single Family

Sub-Type Detached Single Family

#### **Exterior**

Exterior Wood, Stucco

Exterior Features Backs Onto Park/Trees, Playground Nearby, Schools

Roof Asphalt Shingles

Construction Wood, Stucco

Foundation Concrete Perimeter