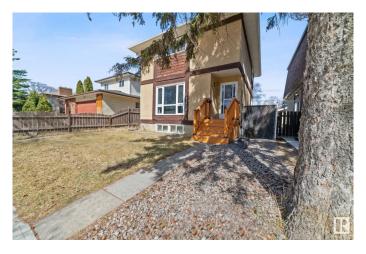

### \$374,500

4 Bedroom, 2.50 Bathroom, 1,346 sqft Single Family on 0.00 Acres

Calder, Edmonton, AB

This property is perfect for a first time home buyer, small family or investor. This home features loads of recent upgrades including shingles, hot water tank, windows, flooring, furnace, attic insulation and more. There are 3 good sized bedrooms on the 2nd floor, a 2nd kitchen in the basement with separate side entrance. As well, there is a park and play ground directly behind the property.

#### **Exterior**

Exterior Wood, Stucco

Exterior Features Backs Onto Park/Trees, Playground Nearby, Schools

Roof Asphalt Shingles

Construction Wood, Stucco

Foundation Concrete Perimeter