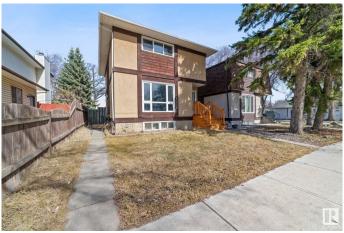

### \$374,500

4 Bedroom, 2.50 Bathroom, 1,346 sqft Single Family on 0.00 Acres

Calder, Edmonton, AB

This property is perfect for a first time home buyer, small family or investor. This home features loads of recent upgrades including shingles, hot water tank, windows, flooring, furnace, attic insulation and more. There are 3 good sized bedrooms on the 2nd floor, a 2nd kitchen in the basement with separate side entrance. As well, there is a park and play ground directly behind the property.

#### **Exterior**

Exterior Wood, Stucco

Exterior Features Backs Onto Park/Trees, Playground Nearby, Schools

Roof Asphalt Shingles

Construction Wood, Stucco

Foundation Concrete Perimeter