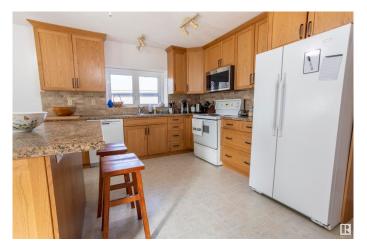

### \$457,000

4 Bedroom, 3.00 Bathroom, 1,547 sqft Single Family on 0.00 Acres

Hairsine, Edmonton, AB

Homes like this rarely hit the market! This stunning and massive bungalow is significantly larger than most in the area and has been exceptionally maintained with numerous recent upgrades. It features 3 spacious bedrooms upstairs, plus a large sewing room that can easily be converted back into 2 additional bedrooms. The open-concept kitchen boasts upgraded cabinets and ample cupboard space, flowing into a sunken living room that adds character and a spacious, airy feel complete with gas fireplace. The massive pie-shaped yard is both functional and perfect for entertaining. Located in a quiet, private cul-de-sac close to all amenities, it's ideal for young families. The spacious basement even comes with a relaxing sauna. Bonus: pool table and gazebo are included!

#### Interior

Interior Features ensuite bathroom

Appliances Dishwasher-Built-In, Dryer, Hood Fan, Refrigerator, Stove-Electric,

Washer

Heating Forced Air-1, Natural Gas

Stories 2

Has Basement Yes

Basement Full, Finished