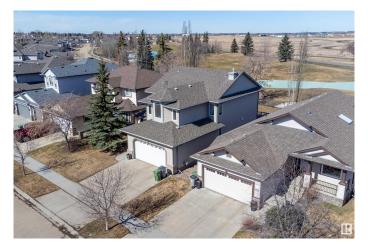

## \$623,900

3 Bedroom, 2.50 Bathroom, 2,489 sqft Single Family on 0.00 Acres

Coloniale Estates (Beaumont), Beaumont, AB

Build Your Legacy! This beautiful, freshly painted, 2-storey home offers wide open spaces and fantastic views as it backs onto the 15th green of the prestigious Coloniale Golf & Country Club! The main floor features a front den/office (currently used as a bedroom) with views of the yard and cozy verandah, a spacious great room with stone-surround gas fireplace, a bright white kitchen with brand new refrigerator and stove, a large island, and walk-through pantry. The generous dinette opens to a huge deck overlooking the golf course. Make your way to the second floor to a large bonus room, super convenient upstairs laundry (with brand new washer and dryer), 3 bedrooms including a spacious primary suite with a walk-in closet and 4-pce ensuite featuring a corner soaker tub and oversized shower. Updated lighting throughout and an oversized insulated garage completes the package. Close to all amenities, this home is perfect for families, entertaining, and enjoying the serenity of golf course living!