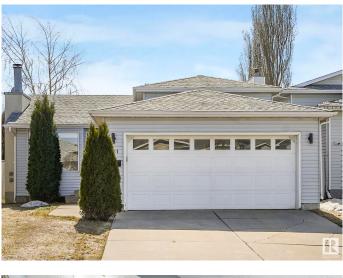

#### \$474,900

3 Bedroom, 3.00 Bathroom, 1,111 sqft Single Family on 0.00 Acres

Lago Lindo, Edmonton, AB

Fabulous move-in ready 3 bed, 3 full bath house in Lago Lindo. This wonderful 4 level split offers several different living spaces with all levels finished. Many upgrades throughout the home. Upstairs is 2 very large primary suites with their own renovated ensuite and generous sized closets. The main floor features hardwood flooring and classy light fixtures. A nicely updated kitchen with stainless appliances and ample storage and counter space. Garden doors off the kitchen takes you out the a nice deck in the south facing, fully fenced back yard. On the 3rd level is a large family room with a 3rd bedroom and another full bath. The fully finished basement offers even more living space and a nice laundry closet. Double attached garage easily fits 2 cars. Tucked away in a cul-de-sac but close to public transportation and schools. Newer furnace and hot water tank! Welcome home.

#### **Essential Information**

| MLS® #     | E4430464  |
|------------|-----------|
| Price      | \$474,900 |
| Bedrooms   | 3         |
| Bathrooms  | 3.00      |
| Full Baths | 3         |

| Square Footage | 1,111                  |
|----------------|------------------------|
| Acres          | 0.00                   |
| Year Built     | 1987                   |
| Туре           | Single Family          |
| Sub-Type       | Detached Single Family |
| Style          | 4 Level Split          |
| Status         | Active                 |
|                |                        |

## **Community Information**

| Address     | 9111 175a Avenue |
|-------------|------------------|
| Area        | Edmonton         |
| Subdivision | Lago Lindo       |
| City        | Edmonton         |
| County      | ALBERTA          |
| Province    | AB               |
| Postal Code | T5Z 2M1          |