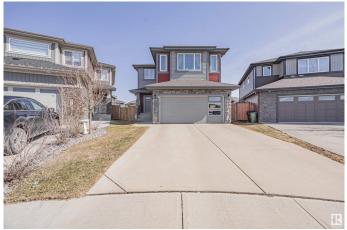

### \$650,000

3 Bedroom, 3.50 Bathroom, 1,642 sqft Single Family on 0.00 Acres

Rosenthal (Edmonton), Edmonton, AB

Discover this exquisite PRE-INSPECTED one-of-a-kind home situated on a LARGE LOT in ROSENTHAL! This property blends a chef-inspired kitchen boasting ample guartz counters & cabinet space, an open layout seamlessly flowing into the dining/living areas, a SUN ROOM, and a gas FIREPLACE & HARDWOOD flooringâ€"perfect for indoor/outdoor entertaining. The main floor also offers a 2-pc bathroom, a laundry closet & access to a double attached garage. Upstairs, enjoy a grand BONUS ROOM, a lavish primary suite featuring a walk-in closet & spa-like 5-PC ensuite with a separate shower & tub. Two additional spacious bedrooms & another bathroom complete the top level. The basement is almost completely finished & offers a REC ROOM, a den, a 4-PC bathroom & a large storage/utility room. Outside, the fully landscaped & fenced LARGE YARD includes a separate covered BBQ area, a veggie garden, gazebo & newly planted trees. Located next to shopping centers, schools, and the upcoming Lewis Farms REC CENTER make this a hidden gem!