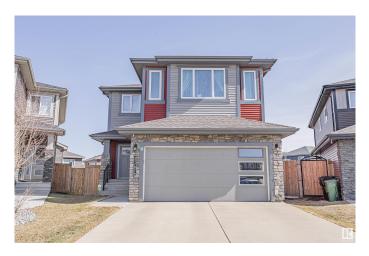

### \$650,000

3 Bedroom, 3.50 Bathroom, 1,642 sqft Single Family on 0.00 Acres

Rosenthal (Edmonton), Edmonton, AB

Discover this exquisite PRE-INSPECTED one-of-a-kind home situated on a LARGE LOT in ROSENTHAL! This property blends a chef-inspired kitchen boasting ample guartz counters & cabinet space, an open layout seamlessly flowing into the dining/living areas, a SUN ROOM, and a gas FIREPLACE & HARDWOOD flooringâ€"perfect for indoor/outdoor entertaining. The main floor also offers a 2-pc bathroom, a laundry closet & access to a double attached garage. Upstairs, enjoy a grand BONUS ROOM, a lavish primary suite featuring a walk-in closet & spa-like 5-PC ensuite with a separate shower & tub. Two additional spacious bedrooms & another bathroom complete the top level. The basement is almost completely finished & offers a REC ROOM, a den, a 4-PC bathroom & a large storage/utility room. Outside, the fully landscaped & fenced LARGE YARD includes a separate covered BBQ area, a veggie garden, gazebo & newly planted trees. Located next to shopping centers, schools, and the upcoming Lewis Farms REC CENTER make this a hidden gem!