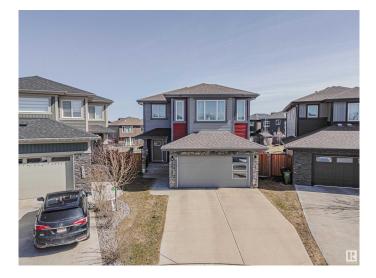

### \$650,000

3 Bedroom, 3.50 Bathroom, 1,642 sqft Single Family on 0.00 Acres

Rosenthal (Edmonton), Edmonton, AB

Discover this exquisite PRE-INSPECTED one-of-a-kind home situated on a LARGE LOT in ROSENTHAL! This property blends a chef-inspired kitchen boasting ample guartz counters & cabinet space, an open layout seamlessly flowing into the dining/living areas, a SUN ROOM, and a gas FIREPLACE & HARDWOOD flooringâ€"perfect for indoor/outdoor entertaining. The main floor also offers a 2-pc bathroom, a laundry closet & access to a double attached garage. Upstairs, enjoy a grand BONUS ROOM, a lavish primary suite featuring a walk-in closet & spa-like 5-PC ensuite with a separate shower & tub. Two additional spacious bedrooms & another bathroom complete the top level. The basement is almost completely finished & offers a REC ROOM, a den, a 4-PC bathroom & a large storage/utility room. Outside, the fully landscaped & fenced LARGE YARD includes a separate covered BBQ area, a veggie garden, gazebo & newly planted trees. Located next to shopping centers, schools, and the upcoming Lewis Farms REC CENTER make this a hidden gem!