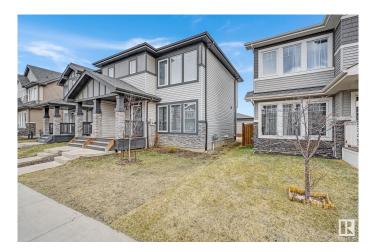

# \$424,900

4 Bedroom, 3.50 Bathroom, 1,076 sqft Single Family on 0.00 Acres

Allard, Edmonton, AB

Welcome to this stunning side unit triplex in Allard, where modern elegance meets comfort. This beautifully designed property features spacious living areas filled with natural light, a gourmet kitchen perfect for entertaining, and a finished basement for added space. Enjoy the convenience of a double detached garage and a fully landscaped, fenced yard, making it ideal for families. With no condo fees and located in a family-friendly neighborhood, you'll have easy access to parks, schools, and shopping. Don't miss the opportunity to make this your dream home!

# **Exterior**

Exterior Wood, Asphalt, Stone, Vinyl

Exterior Features Airport Nearby, Back Lane, Fenced, Landscaped, Schools

Roof Asphalt Shingles

Construction Wood, Asphalt, Stone, Vinyl

Foundation Concrete Perimeter