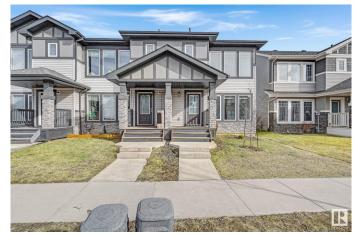

# \$424,900

4 Bedroom, 3.50 Bathroom, 1,076 sqft Single Family on 0.00 Acres

Allard, Edmonton, AB

Welcome to this stunning side unit triplex in Allard, where modern elegance meets comfort. This beautifully designed property features spacious living areas filled with natural light, a gourmet kitchen perfect for entertaining, and a finished basement for added space. Enjoy the convenience of a double detached garage and a fully landscaped, fenced yard, making it ideal for families. With no condo fees and located in a family-friendly neighborhood, you'll have easy access to parks, schools, and shopping. Don't miss the opportunity to make this your dream home!

# **Exterior**

Exterior Wood, Asphalt, Stone, Vinyl

Exterior Features Airport Nearby, Back Lane, Fenced, Landscaped, Schools

Roof Asphalt Shingles

Construction Wood, Asphalt, Stone, Vinyl

Foundation Concrete Perimeter