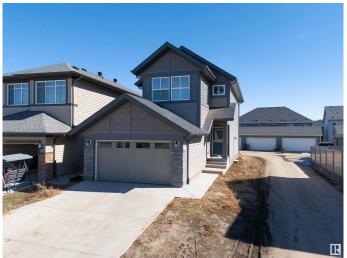

# \$639,000 - 9335 226 Street, Edmonton

MLS® #E4430265

### \$639,000

4 Bedroom, 3.00 Bathroom, 1,920 sqft Single Family on 0.00 Acres

Secord, Edmonton, AB

Stunning 2-storey, Jayman built home in the vibrant West Edmonton community of Secord! With 1,920 sq. ft. of living space, this modern gem offers 4 spacious bedrooms and 3 full bathrooms, including a main floor bed & bathâ€"ideal for guests or multigenerational living. The open concept layout features a large kitchen island for entertaining, upgraded appliance package, and a walk-thru pantry from the garage. Enjoy energy savings with solar panels and future potential with an unfinished basement featuring a separate entrance. Upstairs, relax in the spacious bonus room, retreat to a luxurious 5-piece primary ensuite, and enjoy the convenience of upper floor laundry. Stylish, smart, and ready for you!