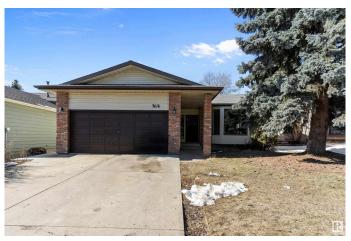

#### \$499,000

5 Bedroom, 3.00 Bathroom, 1,506 sqft Single Family on 0.00 Acres

Hillview, Edmonton, AB

Welcome to this stunning bungalow nested on a quite street in a sought after neighborhood of Hillview, offering both comfort and convenience. This property features 3+2 bedrooms, 3 full bathrooms, and endless possibilities for a growing family or savvy investor. It has basement with newly built second kitchen ,separate laundry and side entrance . House comes with double attached oversized garage and extended driveway .Walking distance to schools, amenities and parks .Don't miss this rare opportunity !Whether you are searching for a spacious family home or looking to offset your mortgage with a basement rental, this property offers incredible value

### **Amenities**

Amenities No Animal Home, No Smoking Home

Parking Double Garage Attached, Over Sized

#### **Exterior**

Exterior Wood, Vinyl

Exterior Features Fenced, Schools

Roof Asphalt Shingles

Construction Wood, Vinyl

Foundation Concrete Perimeter