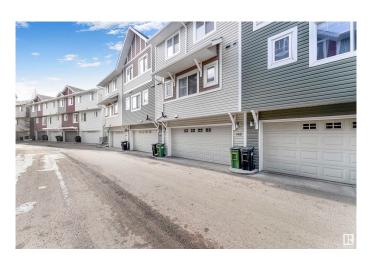

#### \$330,000

3 Bedroom, 2.50 Bathroom, 1,400 sqft Condo / Townhouse on 0.00 Acres

Tamarack, Edmonton, AB

ATTENTION INVESTORS & FIRST-TIME HOME BUYERS! Welcome to this beautiful 3-bedroom, 2.5-bathroom, three-story townhouse with a 20ft wide DOUBLE-ATTACHED garage in Tamarack. This home offers a perfect blend of comfort, luxury, and style. The spacious living and dining areas are filled with natural light, ideal for both relaxation and entertaining. The upper level features 3 bright bedrooms, including a master suite with a 3-piece en-suite and walk-in closet. Enjoy upgraded stainless steel appliances and a brand-new Combi boiler with a 10-year warranty. Located near the Meadows Community Rec Centre, Tamarack Shopping Centre, Walmart, Superstore, ETS Transit, Landmark Theatre, parks, schools, and major roads like the Anthony Henday and Whitemud Freeway.

#### **Amenities**

Amenities Front Porch

Parking Double Garage Attached

### **Exterior**

Exterior Wood, Stone, Vinyl

Exterior Features See Remarks

Roof Asphalt Shingles

Construction Wood, Stone, Vinyl

Foundation Concrete Perimeter