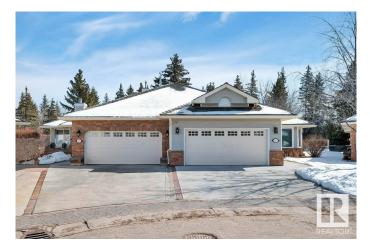

#### \$799,000

2 Bedroom, 3.00 Bathroom, 1,846 sqft Single Family on 0.00 Acres

Oleskiw, Edmonton, AB

Immaculately and lovingly maintained 1846 sq. ft. adult living HALF DUPLEX with a fully finished basement, backing onto the Edmonton Country Club awaits its new owner. The floor plan is perfect for everyday living and entertaining as it offers a main floor living & family rooms, formal dining area, a breakfast nook and fully equipped kitchen boasting corian countertops, induction cooktop stove and lots of cabinetry/countertop space. The spacious basement boasts many built in wall units offering extra room for guests or hobbies, a large sized den with built in desk/bookshelves and there's plenty of storage space. Features include hardwood floors, 2 fireplaces (gas & electric) a newly renovated 5pc primary ensuite, a large private composite deck, central AC and an oversized 20 x 25 double garage. Located in a quiet, well managed adult community - this is a rare opportunity to enjoy peaceful, low maintenance living in one of Edmonton's most desirable locations.