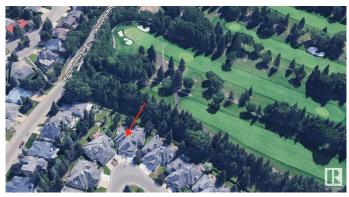

#### \$799,000

2 Bedroom, 3.00 Bathroom, 1,846 sqft Single Family on 0.00 Acres

Oleskiw, Edmonton, AB

Immaculately and lovingly maintained 1846 sq. ft. adult living HALF DUPLEX with a fully finished basement, backing onto the Edmonton Country Club awaits its new owner. The floor plan is perfect for everyday living and entertaining as it offers a main floor living & family rooms, formal dining area, a breakfast nook and fully equipped kitchen boasting corian countertops, induction cooktop stove and lots of cabinetry/countertop space. The spacious basement boasts many built in wall units offering extra room for guests or hobbies, a large sized den with built in desk/bookshelves and there's plenty of storage space. Features include hardwood floors, 2 fireplaces (gas & electric) a newly renovated 5pc primary ensuite, a large private composite deck, central AC and an oversized 20 x 25 double garage. Located in a quiet, well managed adult community - this is a rare opportunity to enjoy peaceful, low maintenance living in one of Edmonton's most desirable locations.

## Exterior

| Exterior          | Wood, Brick, Vinyl                                                                                                   |
|-------------------|----------------------------------------------------------------------------------------------------------------------|
| Exterior Features | Cul-De-Sac, Flat Site, Golf Nearby, Landscaped, Private Setting, Public Transportation, Shopping Nearby, See Remarks |