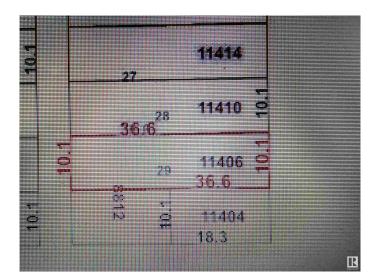

# **Community Information**

Address 11406 88 Street

Area Edmonton

Subdivision Parkdale (Edmonton)

City Edmonton
County ALBERTA

Province AB

Postal Code T5B 3R1

### \$175,000

0 Bedroom, 0.00 Bathroom, Single Family on 0.00 Acres

Parkdale (Edmonton), Edmonton, AB

Invest, infill, or restore the existing home!
Perfect to build a front back duplex on this
RF-3, 33 x 120 lot, house is of no value and
no entry available. Property is being sold "as is
where is on possession day". No Warranties or
representations.\* Excellent neighborhood with
plenty of potential. Fantastic redevelopment
opportunity in the heart of up and coming
Alberta Avenue! This lot is situated near a park
and is minutes away from Kingsway, N.A.I.T.,
Grant MacEwan University, Downtown
Edmonton and the Yellowhead Trail. Build
your new home in this mature, central,
convenient and quiet tree lined neighborhood!