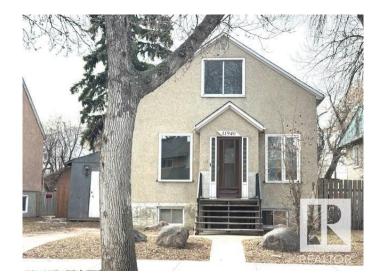

# \$189,000 - 11940 71 Street, Edmonton

MLS® #E4429600

# \$189,000

4 Bedroom, 1.50 Bathroom, 1,408 sqft Single Family on 0.00 Acres

Montrose (Edmonton), Edmonton, AB

Calling Builders & Investors! Investment or re-development opportunity! Lot size: 42 x 125. This single detached house situated in the convenient location with only minutes to public transportation, downtown, school, park, shopping & all amenities. Main floor offers living room, kitchen, 2 bedrooms & bathroom. Upper floor has 1 bedroom, kitchen & bathroom. This house needs works and is currently being sold "as is where is on possession day". No warranties or representations. Quick possession available.

Built in 1942