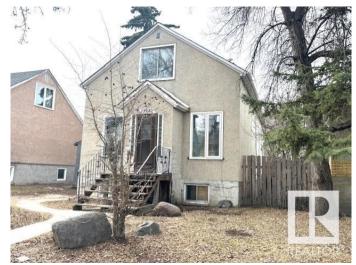

# \$189,000 - 11940 71 Street, Edmonton

MLS® #E4429600

# \$189,000

4 Bedroom, 1.50 Bathroom, 1,408 sqft Single Family on 0.00 Acres

Montrose (Edmonton), Edmonton, AB

Calling Builders & Investors! Investment or re-development opportunity! Lot size: 42 x 125. This single detached house situated in the convenient location with only minutes to public transportation, downtown, school, park, shopping & all amenities. Main floor offers living room, kitchen, 2 bedrooms & bathroom. Upper floor has 1 bedroom, kitchen & bathroom. This house needs works and is currently being sold "as is where is on possession day". No warranties or representations. Quick possession available.

#### **Exterior**

Exterior Wood, Stucco

Exterior Features Back Lane, Fenced, Playground Nearby, Public Transportation, Schools,

**Shopping Nearby** 

Roof Asphalt Shingles

Construction Wood, Stucco

Foundation Block, Brick