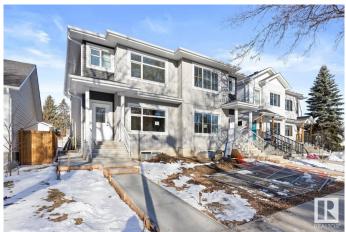

# \$595,000 - 9330 89 Street, Edmonton

MLS® #E4429517

#### \$595,000

3 Bedroom, 2.50 Bathroom, 1,652 sqft Single Family on 0.00 Acres

Strathearn, Edmonton, AB

Fantastic Opportunity in Strathearn! Perfect for Investors or First-Time Buyers! Looking for the perfect blend of style, functionality, and potential? This modern 1/2 duplex in the mature centrally located neighbourhood of Strathearn offers it all! Whether you're a savvy investor looking for a mortgage helper or a family searching for extra space, this home is tailored for today's needs. With its stunning curb appeal, the main floor boasts a gourmet kitchen complete with built-in bar area & spacious dining/living space perfect for entertaining. A 2pc bath completes this level. Upstairs you'll find 3 spacious bedrooms including a king size primary with 3pc ensuite. A 4pc bath & convenient laundry room completes this level. The basement with separate side entrance is ready to develop. This home is beautifully finished with modern touches. C/W New Home Warranty & real property report with compliance. You can move in or invest with peace of mind. Don't miss out on this incredible opportunity in Strathearn.