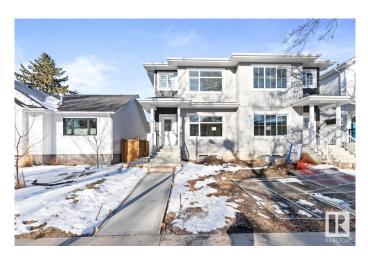

# \$595,000 - 9330 89 Street, Edmonton

MLS® #E4429517

#### \$595,000

3 Bedroom, 2.50 Bathroom, 1,652 sqft Single Family on 0.00 Acres

Strathearn, Edmonton, AB

Fantastic Opportunity in Strathearn! Perfect for Investors or First-Time Buyers! Looking for the perfect blend of style, functionality, and potential? This modern 1/2 duplex in the mature centrally located neighbourhood of Strathearn offers it all! Whether you're a savvy investor looking for a mortgage helper or a family searching for extra space, this home is tailored for today's needs. With its stunning curb appeal, the main floor boasts a gourmet kitchen complete with built-in bar area & spacious dining/living space perfect for entertaining. A 2pc bath completes this level. Upstairs you'll find 3 spacious bedrooms including a king size primary with 3pc ensuite. A 4pc bath & convenient laundry room completes this level. The basement with separate side entrance is ready to develop. This home is beautifully finished with modern touches. C/W New Home Warranty & real property report with compliance. You can move in or invest with peace of mind. Don't miss out on this incredible opportunity in Strathearn.