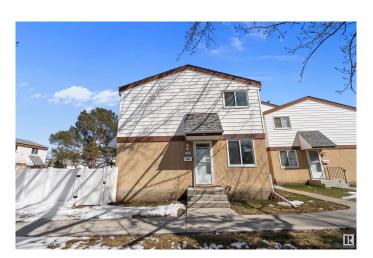

# \$279,990 - 7d Twin Terrace, Edmonton

MLS® #E4429338

## \$279,990

3 Bedroom, 1.50 Bathroom, 1,076 sqft Condo / Townhouse on 0.00 Acres

Tweddle Place, Edmonton, AB

Fully renovated corner-unit townhouse in Twin Terrace! This 1075 sq/ft home offers 3 bedrooms, 2 bathrooms, and is perfect for a growing family. The bright kitchen features all-new finishes and appliances, plus a dining area and cozy breakfast nook to enjoy the morning sun. The spacious main floor includes a large living area with both front and back doors opening to your fenced yardâ€"perfect for kids and pets. Upstairs you'll find 3 generous bedrooms with ample closet space and a beautifully updated full bath. The basement is framed and ready for a 4th bedroom, office, or storage space. High-efficiency furnace, newer water heater, and a brand new laundry pair make this home move-in ready!

#### **Exterior**

Exterior Wood, Stucco, Vinyl

Exterior Features Fenced, Playground Nearby, Public Transportation, Recreation Use,

Schools, Shopping Nearby

Roof Asphalt Shingles

Construction Wood, Stucco, Vinyl Foundation Concrete Perimeter