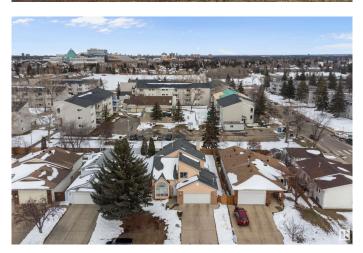

## **Community Information**

| Address     | 8611 184 St |
|-------------|-------------|
| Area        | Edmonton    |
| Subdivision | Aldergrove  |
| City        | Edmonton    |
| County      | ALBERTA     |
| Province    | AB          |
| Postal Code | T5T 1J9     |

### Amenities

| Amenities<br>Parking Spaces<br>Parking | Deck, No Animal Home, No Smoking Home<br>4<br>Double Garage Attached, Over Sized                                                                                       |
|----------------------------------------|------------------------------------------------------------------------------------------------------------------------------------------------------------------------|
| Interior                               |                                                                                                                                                                        |
| Interior Features                      | ensuite bathroom                                                                                                                                                       |
| Appliances                             | Dishwasher-Built-In, Dryer, Garage Control, Garage Opener, Hood Fan,<br>Oven-Built-In, Refrigerator, Stove-Countertop Gas, Washer, Water<br>Softener, Window Coverings |
| Heating                                | Forced Air-2, Natural Gas                                                                                                                                              |
| Stories                                | 3                                                                                                                                                                      |
| Has Basement                           | Yes                                                                                                                                                                    |
| Basement                               | Full, Finished                                                                                                                                                         |
| Exterior                               |                                                                                                                                                                        |
| Exterior                               | Wood, Stucco                                                                                                                                                           |
| Exterior Features                      | Fenced, Golf Nearby, Landscaped, Picnic Area, Playground Nearby,<br>Public Swimming Pool, Public Transportation, Schools, Shopping                                     |