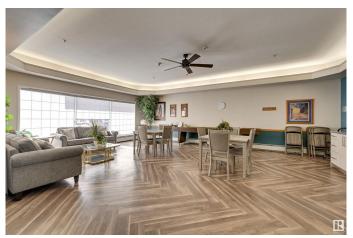

## \$239,800

2 Bedroom, 1.00 Bathroom, 1,040 sqft Condo / Townhouse on 0.00 Acres

Kensington, Edmonton, AB

Sunny south exposure from this 2 bedroom 1040 sq.ft. condo in SHEPHERD'S PLACE, a very desirable one of a kind 55+ complex with a cafeteria, beauty salon, wellness centre, games/social room, chapel, private courtyard & a bus at your doorstep. This condo offers an open concept with good size rooms, neutral colors & vinyl plank flooring. Included is the stove, hood fan, fridge, dishwasher, washer, dryer, window coverings & the furniture in the primary bedroom. The condo fees include cable, heat, water, building insurance & the amenities. Great atmosphere in the building with a friendly welcoming community with numerous activities such as exercise classes, yoga, walking clubs, bridge, shuffleboard, knitting, crafts, movie nights, church services & more. Enjoy a comfortable & active lifestyle in a vibrant & friendly community.

#### **Amenities**

Amenities Deck, Parking-Visitor, Recreation Room/Centre, Security Door, Social

Rooms, Storage-In-Suite, See Remarks

Parking See Remarks, No Parking