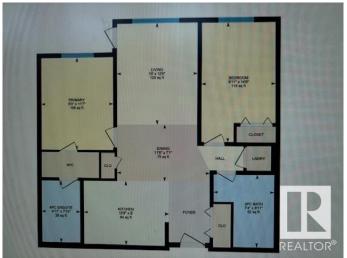

# \$199,900

2 Bedroom, 2.00 Bathroom, 764 sqft Condo / Townhouse on 0.00 Acres

Ambleside, Edmonton, AB

Great 2 bedroom, 2 Bathroom, Top Floor Apt. Condo in Ambleside with an Underground Heated Parking Stall, Fitness Centre, In-Suite Laundry. The complex is called "Infusion." Super location in walking distance to just about everything a person would possibly need. Great access to the Henday as well. This bright and cheery unit is in pristine condition with brand new Flooring, Paint, Appliances and more. A Balcony complements this turn key property! Heat, Water, Sewer, Parking all included in the Low Condo Fees. Come see...

#### **Essential Information**

MLS® # E4428902 Price \$199,900

Bedrooms 2

Bathrooms 2.00

Full Baths 2

Square Footage 764

Acres 0.00

Year Built 2008