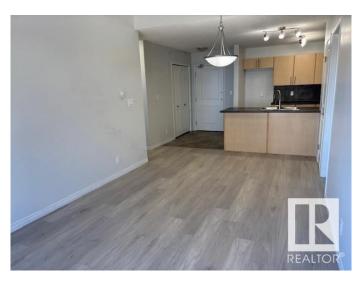

# \$199,900

2 Bedroom, 2.00 Bathroom, 764 sqft Condo / Townhouse on 0.00 Acres

Ambleside, Edmonton, AB

Great 2 bedroom, 2 Bathroom, Top Floor Apt. Condo in Ambleside with an Underground Heated Parking Stall, Fitness Centre, In-Suite Laundry. The complex is called "Infusion." Super location in walking distance to just about everything a person would possibly need. Great access to the Henday as well. This bright and cheery unit is in pristine condition with brand new Flooring, Paint, Appliances and more. A Balcony complements this turn key property! Heat, Water, Sewer, Parking all included in the Low Condo Fees. Come see...

#### Interior

Interior Features ensuite bathroom

Appliances Dishwasher-Built-In, Dryer, Microwave Hood Fan, Refrigerator,

Stove-Electric, Washer, Window Coverings

Heating Hot Water, Natural Gas