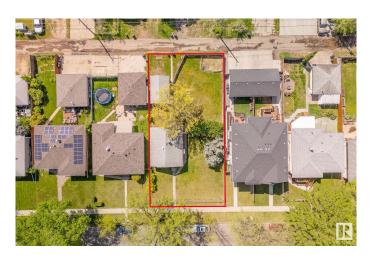

#### \$599,000

0 Bedroom, 0.00 Bathroom, Single Family on 0.00 Acres

Idylwylde, Edmonton, AB

Rare 65.9 x 130.7 lot with south-facing backyard and back alley access. Offers excellent multiple options for re-development: executive detached, attached and multi-unit. Rare find building opportunity in a mature & convenient location. Minutes from LRT, shopping, schools and recreational amenities. Great access to downtown.

## **Community Information**

| Address     | 7931 83 Avenue |
|-------------|----------------|
| Area        | Edmonton       |
| Subdivision | ldylwylde      |
| City        | Edmonton       |
| County      | ALBERTA        |
| Province    | AB             |
| Postal Code | T6C 0M1        |

## Exterior

Exterior Features Back Lane, Public Swimming Pool, Public Transportation, Schools, Shopping Nearby, Subdividable Lot