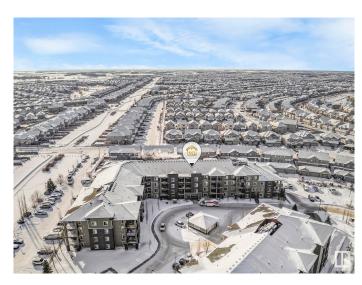

# **Community Information**

Address 110 111 Watt Common

Area Edmonton

Subdivision Walker

City Edmonton
County ALBERTA

Province AB

Postal Code T6X 2C6

### **Exterior**

Exterior Wood, Vinyl

Exterior Features Public Transportation, Shopping Nearby, See Remarks

Roof Tar & amp; Gravel

Construction Wood, Vinyl

Foundation Concrete Perimeter