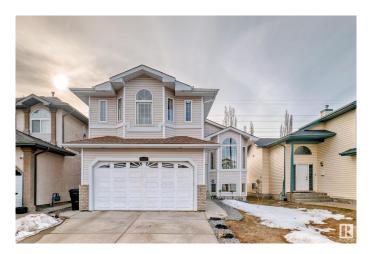

#### \$585.000

4 Bedroom, 3.00 Bathroom, 1,806 sqft Single Family on 0.00 Acres

Wild Rose, Edmonton, AB

Get inspired in Wild Rose! BACKING ON TO BEAUTIFUL GREEN SPACE AND WALKING TRAIL. This move-in ready with over 2200 sq. ft. of floor space, bi-level house has incredible layout. Boasting 3 bedrooms, 2 bathrooms at main level and a double attached garage, with spacious formal living room and dining room w/vaulted ceilings. Oak cabinets and large island welcome you to the kitchen w/ walk-in pantry and nook area which leads to walkout doors onto raised deck looking over spacious backyard. Family room has gas fireplace perfect for cold winter days. Large master bedroom has en-suite jetted tub. With fully finished basement w/ 2nd KITCHEN 2 bedrooms and SEPERATE ENTRY. Close to all amenities including all public transportation. Don't miss out.

#### **Exterior**

Exterior Wood, Brick, Vinyl

Exterior Features Backs Onto Park/Trees, Fenced, Landscaped

Roof Asphalt Shingles
Construction Wood, Brick, Vinyl
Foundation Concrete Perimeter