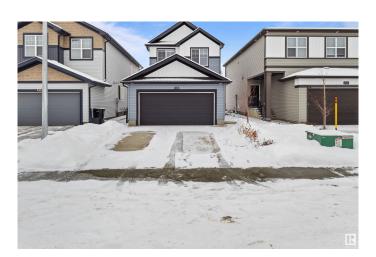

#### \$599,985

4 Bedroom, 3.50 Bathroom, 1,550 sqft Single Family on 0.00 Acres

Kirkness, Edmonton, AB

Perfect for First time home Buyers or INVESTORS. Gorgeous 2 -storey Home with Fully Finished 1 bedroom LEGAL basement & a DOUBLE ATTACHED GARAGE is located in the community of Kirkness. When you enter the home, you'll be greeted with an abundance of NATURAL SUNLIGHT from the multiple windows! Main level has an open concept kitchen, moving forward to the back has a large kitchen with a dining area. This home also has an electric fireplace on a gorgeous feature wall to keep you cozy on those cold winter nights. Close access to Anthony Henday, Playground and school adds the comfort to your daily routine. Make sure to come by and view it before its gone!

## Interior

Interior Features ensuite bathroom

Appliances Dishwasher-Built-In, Dryer-Two, Refrigerators-Two, Stoves-Two,

Washers-Two, Microwave Hood Fan-Two

Heating Forced Air-1, Natural Gas

Fireplace Yes

Fireplaces Wall Mount