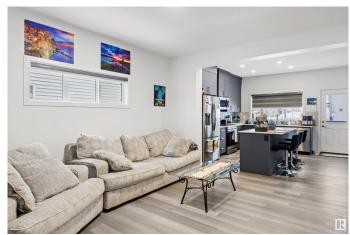

#### \$599,985

4 Bedroom, 3.50 Bathroom, 1,550 sqft Single Family on 0.00 Acres

Kirkness, Edmonton, AB

Perfect for First time home Buyers or INVESTORS. Gorgeous 2 -storey Home with Fully Finished 1 bedroom LEGAL basement & a DOUBLE ATTACHED GARAGE is located in the community of Kirkness. When you enter the home, you'll be greeted with an abundance of NATURAL SUNLIGHT from the multiple windows! Main level has an open concept kitchen, moving forward to the back has a large kitchen with a dining area. This home also has an electric fireplace on a gorgeous feature wall to keep you cozy on those cold winter nights. Close access to Anthony Henday, Playground and school adds the comfort to your daily routine. Make sure to come by and view it before its gone!

## Interior

Interior Features ensuite bathroom

Appliances Dishwasher-Built-In, Dryer-Two, Refrigerators-Two, Stoves-Two,

Washers-Two, Microwave Hood Fan-Two

Heating Forced Air-1, Natural Gas

Fireplace Yes

Fireplaces Wall Mount