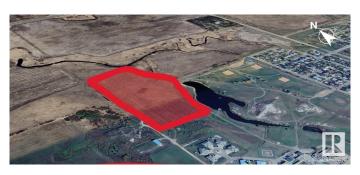

### \$447,600

0 Bedroom, 0.00 Bathroom, Single Family on 0.00 Acres

Lamont, Lamont, AB

11.19 Acre Development Opportunity. Zoned R1 (Single Family Detached); however the municipality has expressed interest in collaborating with a developer to change the zoning to allow retail and commercial or increasing the residential density allowable. Lamont located in central Alberta & located 60 kilometres east of Edmonton at the junction of Highway 15 and Highway 831; the cross roads of the Alberta Heartland and Elk Island National Park. Current population is over 1800 residents. Very competitively priced utilities with rail and highway access. Municipal Property Tax Rebate Program This program allows for prospective developers to apply for a property tax rebate up to three-years, offering an incentive to developers to invest in Lamont.

## **Community Information**

Address 54 Street & 58 Avenue

Area Lamont
Subdivision Lamont
City Lamont

County ALBERTA

Province AB

Postal Code T0B 0G8