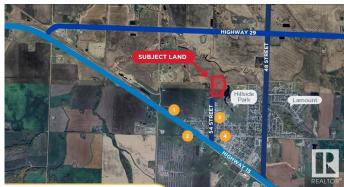

### \$447,600

0 Bedroom, 0.00 Bathroom, Single Family on 0.00 Acres

Lamont, Lamont, AB

11.19 Acre Development Opportunity. Zoned R1 (Single Family Detached); however the municipality has expressed interest in collaborating with a developer to change the zoning to allow retail and commercial or increasing the residential density allowable. Lamont located in central Alberta & located 60 kilometres east of Edmonton at the junction of Highway 15 and Highway 831; the cross roads of the Alberta Heartland and Elk Island National Park. Current population is over 1800 residents. Very competitively priced utilities with rail and highway access. Municipal Property Tax Rebate Program This program allows for prospective developers to apply for a property tax rebate up to three-years, offering an incentive to developers to invest in Lamont.

## **Community Information**

Address 54 Street & 58 Avenue

Area Lamont
Subdivision Lamont
City Lamont

County ALBERTA

Province AB

Postal Code T0B 0G8