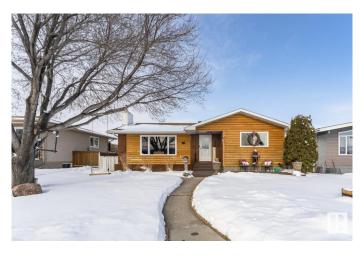

#### \$425.000

4 Bedroom, 2.00 Bathroom, 1,229 sqft Single Family on 0.00 Acres

Kilkenny, Edmonton, AB

Well maintained bungalow located in the desired community of Kilkenny. Main floor features a large living room, formal dining room, kitchen with plenty of cupboards, a 4 piece family bath and 3 spacious bedrooms. Basement is fully developed with a huge family room with an electric fireplace, an additional bed room, a 3 piece bath room, laundry area, and plenty of storage. Backyard has a patio, and porch in the front, fully fenced in back yard, with RV Parking and an oversized double detached garage plus a large storage shed. Recent upgrades include shingles and windows. What a great place to call home and is a real pleasure to show.