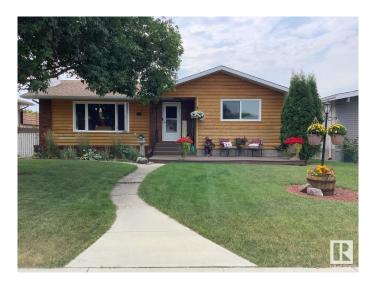

#### \$425.000

4 Bedroom, 2.00 Bathroom, 1,229 sqft Single Family on 0.00 Acres

Kilkenny, Edmonton, AB

Well maintained bungalow located in the desired community of Kilkenny. Main floor features a large living room, formal dining room, kitchen with plenty of cupboards, a 4 piece family bath and 3 spacious bedrooms. Basement is fully developed with a huge family room with an electric fireplace, an additional bed room, a 3 piece bath room, laundry area, and plenty of storage. Backyard has a patio, and porch in the front, fully fenced in back yard, with RV Parking and an oversized double detached garage plus a large storage shed. Recent upgrades include shingles and windows. What a great place to call home and is a real pleasure to show.