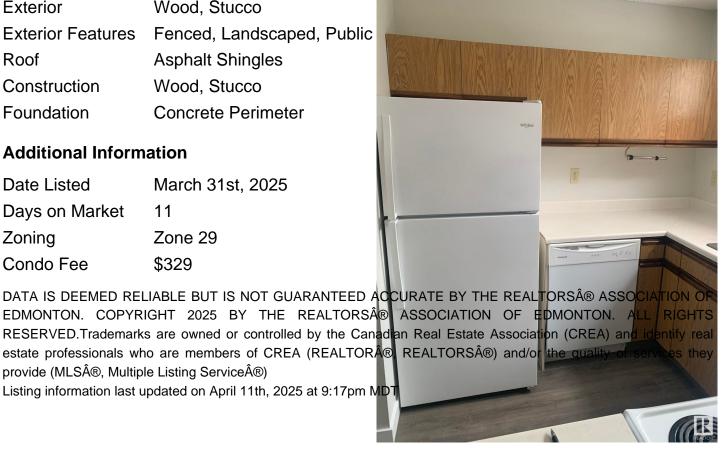

#### **Exterior**

Wood, Stucco Exterior

**Exterior Features** Fenced, Landscaped, Public

Roof **Asphalt Shingles** 

Construction Wood, Stucco

Foundation Concrete Perimeter

#### **Additional Information**

**Date Listed** March 31st, 2025

11 Days on Market

Zone 29 Zoning

Condo Fee \$329

EDMONTON. COPYRIGHT 2025 BY THE REALTORS® ASSOCIATION OF EDMONTON. ALL RESERVED. Trademarks are owned or controlled by the Canadian Real Estate Association (CREA) and identify real estate professionals who are members of CREA (REALTOR® REALTORS®) and/or the quality provide (MLS®, Multiple Listing Service®)