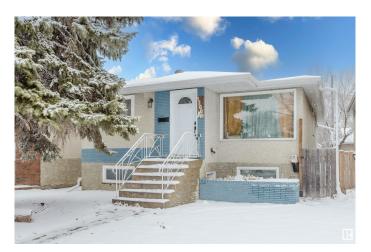

### \$399.900

5 Bedroom, 2.00 Bathroom, 1,148 sqft Single Family on 0.00 Acres

Montrose (Edmonton), Edmonton, AB

Tucked away in one of Edmonton's fastest-evolving neighborhoods, this fully updated, legally suited bungalow isn't just a propertyâ€"it's a smart investment from day one. Located steps from Ada Blvd, Yellowhead Trail, and Anthony Henday, it offers quiet living with unbeatable accessibility. The bungalow design allows for large basement windows, making the lower unit bright and welcomingâ€"nothing like a typical basement suite. Extensively updated in 2018-2019, key upgrades include roof, windows, plumbing, furnaces, and electrical, ensuring low maintenance and strong rental appeal. As new development reshapes the area and rental demand rises, fully updated, cash-flowing properties in this price range are becoming harder to findâ€"offering long-term upside in an evolving market.

#### **Exterior**

Exterior Wood, Brick, Stucco

Exterior Features Back Lane, Fenced, Schools

Roof Asphalt Shingles

Construction Wood, Brick, Stucco

Foundation Concrete Perimeter