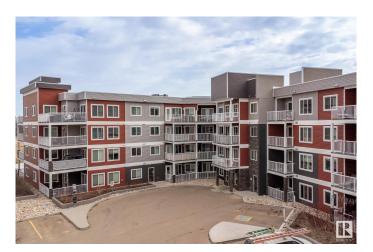

### \$189,900

1 Bedroom, 1.00 Bathroom, 589 sqft Condo / Townhouse on 0.00 Acres

Rutherford (Edmonton), Edmonton, AB

TOP FLOOR CONDO with PARK/RAVINE VIEWS! You are going to be impressed with this beautiful ONE BEDROOM condo in Crossroads at Rutherford. 2017 build, 9' ceilings, extended cabinets to ceiling, Luxury Vinyl Plank flooring throughout, Quartz Countertops, SS Appliances, Huge 15'9"x 9'8" Master Bedroom with Large walk in closet and a private balcony with views! The efficient layout grants this unit with LOW CONDO FEES. This building comes with a car wash and TITLED HEATED UNDERGROUND PARKING STALL with STORAGE CAGE. Located close to many amenities, grocery stores and shops. Whether you are a first time buyer, investor or downsizer, this property has something for everyone!

## **Community Information**

Address 438 1818 Rutherford Road

Area Edmonton

Subdivision Rutherford (Edmonton)

City Edmonton
County ALBERTA

Province AB

Postal Code T6W 2K6

## **Exterior**

Exterior Wood, Stone, Vinyl

Exterior Features Flat Site, Landscaped, Public Swimming Pool, Schools, Shopping

Nearby

Roof EPDM Membrane
Construction Wood, Stone, Vinyl
Foundation Concrete Perimeter