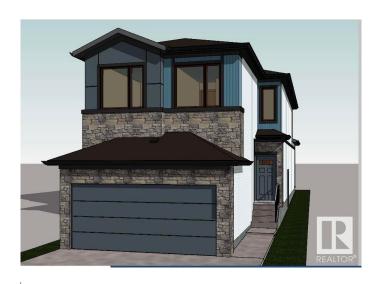

# \$585,000 - 70 Gladstone Bend, Spruce Grove

MLS® #E4427680

# \$585,000

3 Bedroom, 2.50 Bathroom, 1,982 sqft Single Family on 0.00 Acres

Greenbury, Spruce Grove, AB

Discover this charming two-storey home in Greenbury, Spruce Grove. The main floor features a cozy living room with access to the deck, a dining room, a modern kitchen, a mudroom, and a convenient 2-piece bathroom.

Built in 2025

#### **Exterior**

Exterior Wood, Vinyl

Exterior Features Playground Nearby, Public Transportation, Schools, Shopping Nearby

Roof Asphalt Shingles

Construction Wood, Vinyl

Foundation Concrete Perimeter