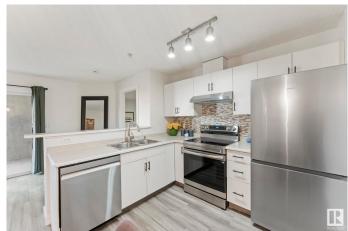

#### \$168,000

2 Bedroom, 2.00 Bathroom, 853 sqft Condo / Townhouse on 0.00 Acres

Casselman, Edmonton, AB

Welcome to convenient living in this 2 bedroom 2 bath condo with in suite laundry. Brand new kitchen appliances! Freshly painted with new flooring throughout this main floor unit also has a large private patio space, a HUGE primary bedroom, with walk-in closet and an open concept kitchen living space. Location, location, location advantageously connected to major roadways and public transit. Be almost anywhere in the city in 20 minutes including, Downtown, St. Albert, Sherwood Park and Fort Saskatchewan. All the big box stores are here too! Pet friendly building, surrounded by green parks and walking paths.