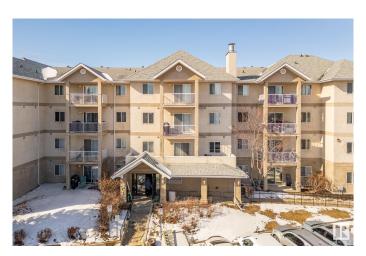

#### \$168,000

2 Bedroom, 2.00 Bathroom, 853 sqft Condo / Townhouse on 0.00 Acres

Casselman, Edmonton, AB

Welcome to convenient living in this 2 bedroom 2 bath condo with in suite laundry. Brand new kitchen appliances! Freshly painted with new flooring throughout this main floor unit also has a large private patio space, a HUGE primary bedroom, with walk-in closet and an open concept kitchen living space. Location, location, location advantageously connected to major roadways and public transit. Be almost anywhere in the city in 20 minutes including, Downtown, St. Albert, Sherwood Park and Fort Saskatchewan. All the big box stores are here too! Pet friendly building, surrounded by green parks and walking paths.

#### Interior

Interior Features ensuite bathroom

Appliances Dishwasher-Built-In, Hood Fan, Refrigerator, Stacked Washer/Dryer,

Stove-Electric

Heating Baseboard, Natural Gas