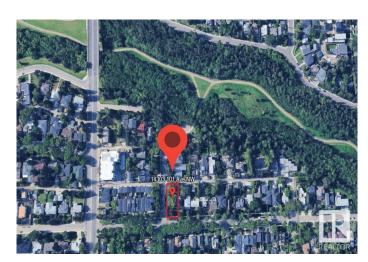

# **Community Information**

Address 14303 101 Avenue

Area Edmonton
Subdivision Grovenor
City Edmonton

County ALBERTA

Province AB

Postal Code T5N 0K7

**Amenities** 

Parking Parking Pad Cement/Paved, Stall, See Remarks

Interior

Heating Natural Gas

**Exterior** 

Exterior Features Corner Lot, Level Land, Park/Reserve, Picnic Area, Public Swimming

Pool, Public Transportation, Schools, Shopping Nearby