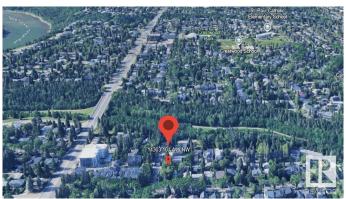

# **Community Information**

Address 14303 101 Avenue

Area Edmonton
Subdivision Grovenor
City Edmonton

County ALBERTA

Province AB

Postal Code T5N 0K7

**Amenities** 

Parking Parking Pad Cement/Paved, Stall, See Remarks

Interior

Heating Natural Gas

**Exterior** 

Exterior Features Corner Lot, Level Land, Park/Reserve, Picnic Area, Public Swimming

Pool, Public Transportation, Schools, Shopping Nearby