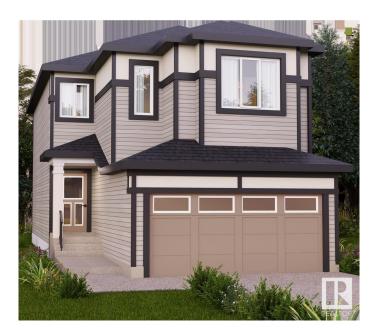

# \$559,900 - 1937 209a Street, Edmonton

MLS® #E4427359

# \$559,900

3 Bedroom, 2.50 Bathroom, 1,839 sqft Single Family on 0.00 Acres

Stillwater, Edmonton, AB

Nestled in the picturesque Riverview area of West Edmonton, Verge at Stillwater is a community that seamlessly blends natural features like wetlands, parks, and trails with convenient amenities such as schools, recreation facilities, and shopping. This single-family home, The 'Otis-Z-22' is built with your growing family in mind. It features 3 bedrooms, 2.5 bathrooms and an expansive walk-in closet in the primary bedroom. Enjoy extra living space on the main floor with the laundry room on the second floor. The 9' ceilings on the main floor, (w/ an 18' open to below concept in the living room), and quartz countertops throughout blends style and functionality for your family to build endless memories. \*\*PLEASE NOTE\*\* PICTURES ARE OF SIMILAR HOME: ACTUAL HOME. PLANS, FIXTURES, AND FINISHES MAY VARY AND ARE SUBJECT TO AVAILABILITY/CHANGES WITHOUT NOTICE.