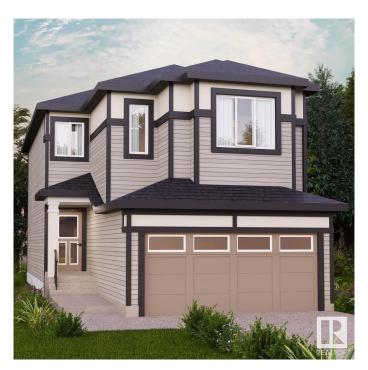

# \$579,900 - 1929 209a Street, Edmonton

MLS® #E4427357

# \$579,900

3 Bedroom, 2.50 Bathroom, 1,988 sqft Single Family on 0.00 Acres

Stillwater, Edmonton, AB

Nestled in the picturesque Riverview area of West Edmonton, Verge at Stillwater is a community that seamlessly blends natural features like wetlands, parks, and trails with convenient amenities such as schools, recreation facilities, and shopping. This single-family home, The Otis-24' is built with your growing family in mind. It features 3 bedrooms, 2.5 bathrooms and an expansive walk-in closet in the primary bedroom. Enjoy extra living space on the main floor with the laundry room on the second floor. The 9' ceilings on the main floor, (w/ an 18' open to below concept in the living room), and quartz countertops throughout blends style and functionality for your family to build endless memories. \*\*PLEASE NOTE\*\* PICTURES ARE OF SIMILAR HOME; ACTUAL HOME. PLANS, FIXTURES, AND FINISHES MAY VARY AND ARE SUBJECT TO AVAILABILITY/CHANGES WITHOUT NOTICE.