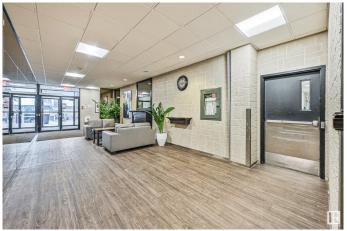

## \$110,000

2 Bedroom, 1.00 Bathroom, 1,131 sqft Condo / Townhouse on 0.00 Acres

WîhkwÃantôwin, Edmonton, AB

WOW!! HANDYMAN SPECIAL!!! Needs TLC. This over 1133 sqft TOP floor CORNER unit of ACADEMY PLACE. Features HUGE living room and the kitchen looking over the DINING room. Large master room with W.I.C. Good sized second bedroom plus DEN. There is 4 piece full bath as well. Lots of space. South facing balcony give you more NEURTAL sunlight. PANARAMIC view of RIVER VALLEY. COIN-Laundry right besides the unit. Walking distance to SHOPPING, PUBLIC TRANSIT. Close to GOLF course, and all amenities. Easy access to U of A, DOWNTOWN, BIKE trails. Condo fee including all utilities.