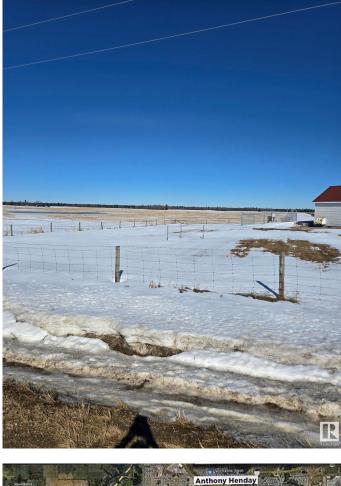

#### \$1,899,999

0 Bedroom, 0.00 Bathroom, Single Family on 0.00 Acres

Edmonton South West, Edmonton, AB

Great investment parcel, recent zoneing changes, from ag to future non-residential, part of the RABBIT HILLD DISTRICT PLAN, IN THE CITY OF EDMONTON, this 77.59 Acres. Perfect long-term hard asset investment potential for future development as southwest Edmonton expands. Close proximity to Edmonton's 77.59 Acres. Perfect longprestigious North Saskatchewan River Valley; Seller will entertain a Vendor Take-Back Mortgage; Relatively flat topography with great farmland potential; Estimated Driving Times: 12 minutes to Edmonton International Airport (YEG), 8 Minutes to Nisku, Alberta, 7 minutes to Rabbit Hill Snow Resort, 4 minute to Devon, Alberta. Legal Address: 1523717; 1; 2/ Zoning: AES (Agricultural Edmonton South). Seller open to selling adjacent 78.58 Acres. Buyer's to confirm information during their due diligence. Information herein and auxiliary information subject to becoming outdated in time, change, and/or deemed reliable but not guaranteed. Buyer to confirm information during their Due Diligence.

### Exterior

Exterior Features Flat Site