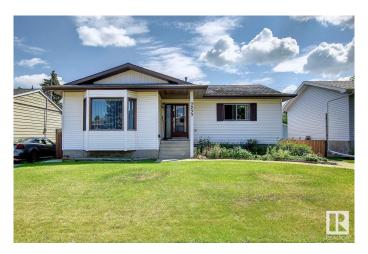

# \$549,900 - 9233 154 Street, Edmonton

MLS® #E4427035

## \$549,900

5 Bedroom, 3.00 Bathroom, 1,437 sqft Single Family on 0.00 Acres

Sherwood, Edmonton, AB

SPACIOUS RAISED BUNGALOW IN NICE NEIGHBORHOOD OF SHERWOOD.
CLOSED TO WEM & ALL AMENITIES. THE LOT IS 50' WIDE X 150' LONG. MAIN FLR HAS LIVING ROOM, DINING ROOM, KITCHEN, FAMILY ROOM WITH FIREPLACE, 3 BEDROOMS, 2 FULL BATHS (1 IN THE MASTER BEDROOM). BASMENT HAS FAMILY ROOM, 2 BEDROOMS, FULL BATH, FURNACE ROOM. NICE FENCED YARD WITH DECK. LARGE DOUBLE DETACHED GARAGE WITH BACK LANE.

#### **Exterior**

Exterior Wood, Vinyl

Exterior Features Back Lane, Fenced, Landscaped

Roof Asphalt Shingles

Construction Wood, Vinyl

Foundation Concrete Perimeter