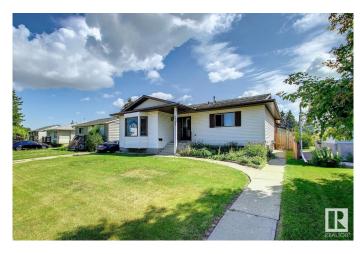

# \$549,900 - 9233 154 Street, Edmonton

MLS® #E4427035

## \$549,900

5 Bedroom, 3.00 Bathroom, 1,437 sqft Single Family on 0.00 Acres

Sherwood, Edmonton, AB

SPACIOUS RAISED BUNGALOW IN NICE NEIGHBORHOOD OF SHERWOOD.
CLOSED TO WEM & ALL AMENITIES. THE LOT IS 50' WIDE X 150' LONG. MAIN FLR HAS LIVING ROOM, DINING ROOM, KITCHEN, FAMILY ROOM WITH FIREPLACE, 3 BEDROOMS, 2 FULL BATHS (1 IN THE MASTER BEDROOM). BASMENT HAS FAMILY ROOM, 2 BEDROOMS, FULL BATH, FURNACE ROOM. NICE FENCED YARD WITH DECK. LARGE DOUBLE DETACHED GARAGE WITH BACK LANE.

#### **Exterior**

Exterior Wood, Vinyl

Exterior Features Back Lane, Fenced, Landscaped

Roof Asphalt Shingles

Construction Wood, Vinyl

Foundation Concrete Perimeter