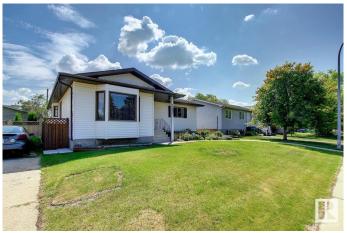

# \$549,900 - 9233 154 Street, Edmonton

MLS® #E4427035

## \$549,900

5 Bedroom, 3.00 Bathroom, 1,437 sqft Single Family on 0.00 Acres

Sherwood, Edmonton, AB

SPACIOUS RAISED BUNGALOW IN NICE NEIGHBORHOOD OF SHERWOOD.
CLOSED TO WEM & ALL AMENITIES. THE LOT IS 50' WIDE X 150' LONG. MAIN FLR HAS LIVING ROOM, DINING ROOM, KITCHEN, FAMILY ROOM WITH FIREPLACE, 3 BEDROOMS, 2 FULL BATHS (1 IN THE MASTER BEDROOM). BASMENT HAS FAMILY ROOM, 2 BEDROOMS, FULL BATH, FURNACE ROOM. NICE FENCED YARD WITH DECK. LARGE DOUBLE DETACHED GARAGE WITH BACK LANE.

#### **Exterior**

Exterior Wood, Vinyl

Exterior Features Back Lane, Fenced, Landscaped

Roof Asphalt Shingles

Construction Wood, Vinyl

Foundation Concrete Perimeter