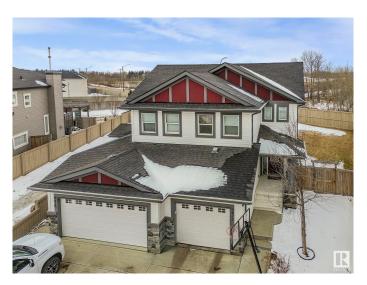

#### \$429.900

3 Bedroom, 2.50 Bathroom, 1,302 sqft Single Family on 0.00 Acres

Secord, Edmonton, AB

Lovely No Condo Fee Half Duplex nestled on a LARGE Pie shaped lot in west Edmonton's Secord neighborhood featuring 1300 SF of living space, 3 bedrooms and 2.5 baths. This duplex is bright with a nice layout, the Kitchen has quartz counters, side pantry, SS appliances and ample counter cabinet space. The primary bedroom has a walk-in closet and ensuite + upper floor laundry. If you need additional parking the Extra Long driveway can accommodate 2 more vehicles with ease! The yard is Massive and comes fully landscaped, fenced and equipped with a deck. Close to all types of amenities and easy access to Yellowhead Trail and Anthony Henday. All appliances included.

#### **Amenities**

Amenities See Remarks

Parking Spaces 3

Parking Single Garage Attached

#### **Exterior**

Exterior Wood, Stone, Vinyl

Exterior Features Fenced, Golf Nearby, Landscaped, Playground Nearby, Public

Swimming Pool, Public Transportation, Schools, Shopping Nearby, See

Remarks

Roof Asphalt Shingles
Construction Wood, Stone, Vinyl
Foundation Concrete Perimeter