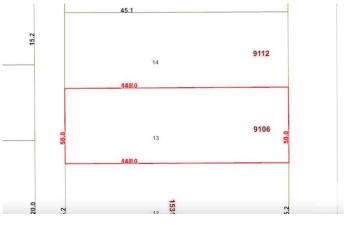

### \$480,000

5 Bedroom, 2.00 Bathroom, 971 sqft Single Family on 0.00 Acres

Jasper Park, Edmonton, AB

Attention Families, Developers and Investors! This well-maintained home on a 50' x 148' lot in Jasper Park offers 687 sq/m of prime redevelopment potential. Featuring a double detached garage, west-facing backyard, front driveway, and rear alley access, it's ideal for families, tenants, or developers seeking their next multi-unit project. Conveniently located near West Edmonton Mall, Whitemud Drive, Downtown, and the upcoming West Valley LRT line. Don't miss this excellent opportunity!