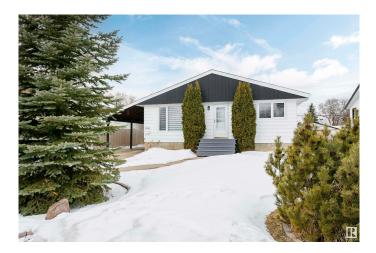

### \$480,000

5 Bedroom, 2.00 Bathroom, 971 sqft Single Family on 0.00 Acres

Jasper Park, Edmonton, AB

Attention Families, Developers and Investors! This well-maintained home on a 50' x 148' lot in Jasper Park offers 687 sq/m of prime redevelopment potential. Featuring a double detached garage, west-facing backyard, front driveway, and rear alley access, it's ideal for families, tenants, or developers seeking their next multi-unit project. Conveniently located near West Edmonton Mall, Whitemud Drive, Downtown, and the upcoming West Valley LRT line. Don't miss this excellent opportunity!