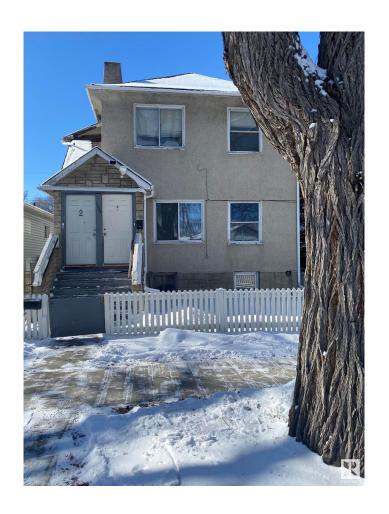

# \$229,900 - 11320 89 Street, Edmonton

MLS® #E4426661

#### \$229.900

1 Bedroom, 3.00 Bathroom, 1,399 sqft Single Family on 0.00 Acres

Alberta Avenue, Edmonton, AB

2 STORY HOME IS PRICED FOR A STARTER HOME OWNER or a BUILDER or an INVESTOR. HOME IS PRICED WELL BELOW CITY ASSESSMENT. COMES WITH 3 SUITES OR USE AS A 5 BEDROOM HOME, FOR A BIG FAMILY. ALL THIS AT A SMALL PRICE. POSSIBLE DUPLEX OR MULTI UNITY BUILDING SITE. City of Edmonton Inspected site has 3 suites IS on a 33FT. X 120 foot lot. Suites are fully occupied. This property is approved and inspected by the Health Department. Zoned (RS)for Multi-Unites Area. Comes WITH Appliances also Newer Furnace and Hot WATER tank and a garage for storage. THERE IS New Duplex construction is on a similar lot, just steps away. Close to transit, schools, shopping and football Stadium. Long time owner. CITY-ZONED as- Small Scale Res.(RS)

Built in 1929

### **Exterior**

Exterior Concrete, Stucco

Exterior Features Back Lane, Flat Site, Fruit

Transportation, Schools, Sho

Lot Description CITY BACK LANE
Roof Asphalt Shingles
Construction Concrete, Stucco
Foundation Concrete Perimeter