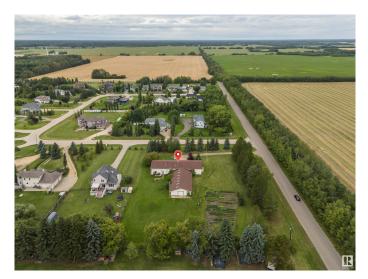

## \$999,499

2 Bedroom, 1.00 Bathroom, 1,741 sqft Single Family on 0.00 Acres

Riverview Area, Edmonton, AB

Unlock Limitless Potential with This Exceptional Property! Discover a unique opportunity with this remarkable property, featuring not one, but TWO lots, each spanning a generous 3396 sq mtrs. Key Features: Dual Lots: Each lot offers 3396 sq meters, providing the flexibility to build two custom homes or utilize the space for other ventures. Expansive Shop: The massive 4000 sq ft, heated, 200 amp w/ 3 overhead doors. Shop is perfect for a home-based business or could be transformed into your dream workspace. This versatile area is designed to accommodate a wide range of uses. High-Quality Construction: The main house boasts commercial-grade construction with insulated concrete block & 12" walls, ensuring durability & energy efficiency. Flexible Living Space: Currently set up as a 1-bedroom home, it can easily be converted into a 2-bedroom layout, catering to your specific needs. Whether you envision a thriving business or your ideal custom homes, this is a canvas ready for your creativity.