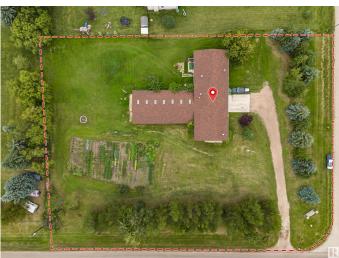

## \$999,499

2 Bedroom, 1.00 Bathroom, 1,741 sqft Single Family on 0.00 Acres

Riverview Area, Edmonton, AB

Unlock Limitless Potential with This Exceptional Property! Discover a unique opportunity with this remarkable property, featuring not one, but TWO lots, each spanning a generous 3396 sq mtrs. Key Features: Dual Lots: Each lot offers 3396 sq meters, providing the flexibility to build two custom homes or utilize the space for other ventures. Expansive Shop: The massive 4000 sq ft, heated, 200 amp w/ 3 overhead doors. Shop is perfect for a home-based business or could be transformed into your dream workspace. This versatile area is designed to accommodate a wide range of uses. High-Quality Construction: The main house boasts commercial-grade construction with insulated concrete block & 12" walls, ensuring durability & energy efficiency. Flexible Living Space: Currently set up as a 1-bedroom home, it can easily be converted into a 2-bedroom layout, catering to your specific needs. Whether you envision a thriving business or your ideal custom homes, this is a canvas ready for your creativity.