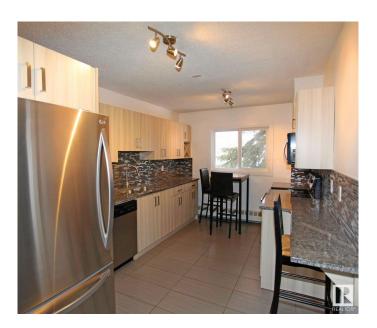

### \$131,999

1 Bedroom, 1.00 Bathroom, 646 sqft Condo / Townhouse on 0.00 Acres

Strathcona, Edmonton, AB

This fully renovated top-floor condo offers a modern, open-concept living space with one bedroom and one bathroom, perfect for those seeking both style and convenience. The sleek, contemporary finishes create a fresh, welcoming atmosphere throughout the unit, and the large windows allow natural light to fill the space. Enjoy the added convenience of ensuite laundry. Nestled between Edmonton's picturesque River Valley and the lively, bustling Whyte Avenue, this condo offers the best of both worldsâ€"peaceful outdoor trails and vibrant city living. Don't miss your chance to own a beautifully updated home in one of the most desirable locations in the city!

#### Interior

Appliances Dishwasher-Built-In, Dryer, Microwave Hood Fan, Refrigerator,

Stove-Electric, Washer

Heating Baseboard, Natural Gas