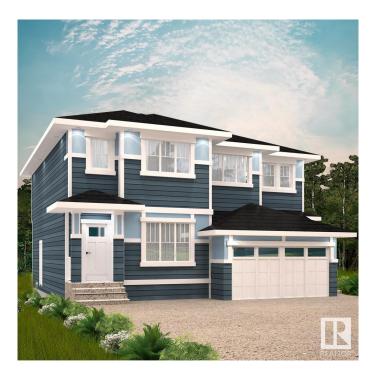

# \$479,900

3 Bedroom, 2.50 Bathroom, 1,542 sqft Single Family on 0.00 Acres

Alces, Edmonton, AB

Surrounded by natural beauty, Alces has endless paved walking trails, community park spaces and is close to countless amenities. Perfect for modern living and outdoor lovers. With over 1500 square feet of open concept living space, the Kingston-D, with rear detached garage, from Akash Homes is built with your growing family in mind. This duplex home features 3 bedrooms, 2.5 bathrooms and chrome faucets throughout. Enjoy extra living space on the main floor with the laundry on the second floor. The 9-foot ceilings and quartz countertops throughout blends style and functionality for your family to build endless memories. Rear double detached garage included. PLUS \$5000 BRICK CREDIT! \*\*PLEASE NOTE\*\* PICTURES ARE OF SHOW HOME: ACTUAL HOME, PLANS, FIXTURES, AND FINISHES MAY VARY AND ARE SUBJECT TO AVAILABILITY/CHANGES WITHOUT NOTICE.